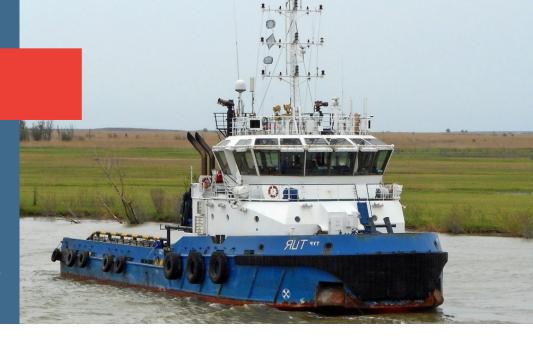

# **TUR**

### **GENERAL DESCRIPTION**

A powerful tugboat of 51.5tons bollard pull able to operate in shallow water. Equipped for anchor handling tasks and towing, as well as being a competent supply vessel.

### **PARTICULARS**

Tug, Supply vessel, Type Anchor Handling,

Fire Fighting Ship

Flag Russia Port of Registry Novorossiysk **IMO NUMBER** 9487005 Classification Society Bureau Veritas

Navigation/ Class Notation 