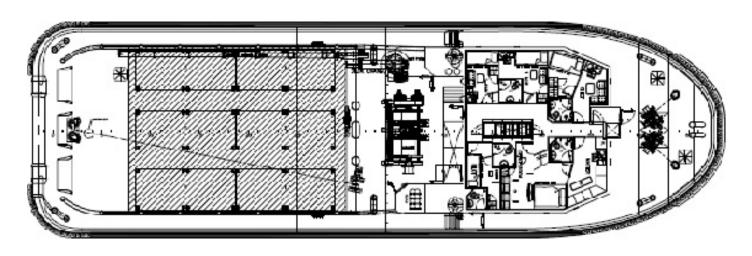

wing Drum Capacity** 

**Towing Pins** 2 Karm Fork 1pc

**Tugger Winch Capacity** 

Crane:

- Hydraulic 30 tons at 3m

4.8 tons at 15m

25mm, 100m

Fi-Fi Monitors 2 x 1400m<sup>3</sup>/hr Water Maker 6m<sup>3</sup>/day

#### **PERFORMANCE**

**Bollard Pull** 51.5 tons Max Speed 12 knots Cruising Speed 10 knots **Economical Speed** 8 knots

**Fuel Consumption** 14.5t/day (under tow)

**L** +7 7292 203 221



info@veritaskz.com





### **NAUTICAL AND COMMUNICATION**

**GMDSS** A1, A2, A3

Radar JRC JMA-5206,JRC JMA-

5310-6

Gyrocompass Yokogawa CMZ-700B **GPS** Receiver JRC JLR-770MkII Echo Sounder JRC JFE-380 Navtex Receiver Samyung SNX-300

VHF Radios Sailor RT-5022, ICOM M-412

MF Transceiver Sailor CU-5100

Satcom Inmarsat-C JRC, Inmarsat

Fleet-BB

### **GENERAL ARRANGEMENT PLAN**