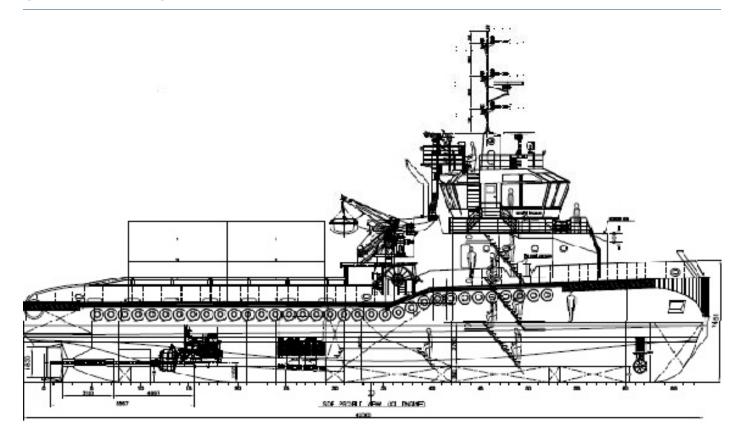

Towing Drum Capacity** 

**Towing Pins** 2 Karm Fork 1pc

**Tugger Winch Capacity** 

Crane:

- Hydraulic 30 tons at 3m

4.8 tons at 15m

25mm, 100m

Fi-Fi Monitors 2 x 1400m<sup>3</sup>/hr Water Maker 6m<sup>3</sup>/day

#### **PERFORMANCE**

**Bollard Pull** 51.5 tons Max Speed 12 knots Cruising Speed 10 knots **Economical Speed** 8 knots

**Fuel Consumption** 14.5t/day (under tow)

**L** +7 7292 203 221



info@veritaskz.com





### **NAUTICAL AND COMMUNICATION**

**GMDSS** A1, A2, A3

Radar JRC JMA-5206,JRC JMA-

5310-6

Gyrocompass Yokogawa CMZ-700B **GPS** Receiver JRC JLR-770MkII Echo Sounder JRC JFE-380 Navtex Receiver Samyung SNX-300

VHF Radios Sailor RT-5022, ICOM M-412

MF Transceiver Sailor CU-5100

Satcom Inmarsat-C JRC, Inmarsat

Fleet-BB

### **GENERAL ARRANGEMENT PLAN**