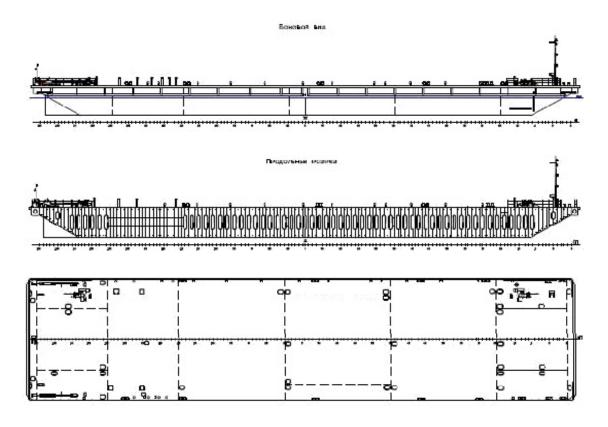

# **TB-1**

## **GENERAL DESCRIPTION**

Flat-top barge suitable for large loads in north Caspian.



#### **PARTICULARS**

Project R163 Type Single deck flat top self-trimming Russia Flag Port of Registry Novorossiysk

Classification Society **RMRS** Navigation/ Class Notation

K ★ R3-RSN Ice1 pontoon for transportation services

Place of Build Belgorodskiy SS Owner **ARK Shipping** 

### PRINCIPLE PARAMETERS

L.O.A 77.5m Breadth 17m Depth 4.2m Minimum Draft 0.8m Maximum Draft 2,84m Displacement 3,395 tons

Deck:

770m<sup>2</sup> - Area 20t/m<sup>2</sup> - Strength **Gross Registered Tons** 1,392 grt

## **GENERAL PLAN**





**L** +7 7292 203 221

info@veritaskz.com