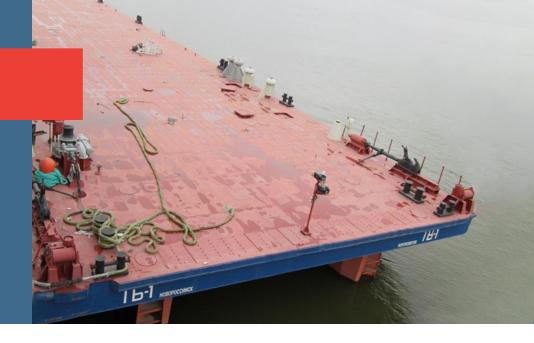

## **GENERAL DESCRIPTION**

Flat-top barge suitable for large loads in north Caspian.

#### **PARTICULARS**

Project R163 Type Single deck flat top self-trimming Russia Flag Port of Registry Novorossiysk

Classification Society **RMRS** Navigation/ Class Notation

K ★ R3-RSN Ice1 pontoon for transportation services

### PRINCIPLE PARAMETERS

L.O.A 77.5m Breadth 17m Depth 4.2m Minimum Draft 0.8m Maximum Draft 2,84m Displacement 3,395 tons

Deck:

770m<sup>2</sup> - Area 20t/m<sup>2</sup> - Strength **Gross Registered Tons** 1,392 grt