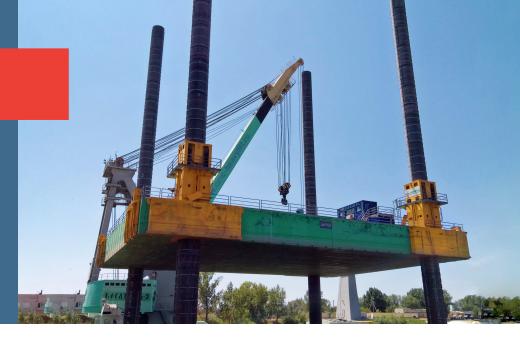

## **GENERAL DESCRIPTION**

A shallow-draft self-elevating heavylift platform. Of modular construction and suitable for lifting operations or loads of up to 1,000 tons. Can be configured for accommodation for 132 POB with office facilities.

# **PRINCIPLE PARAMETERS**

L.O.A 36.6m Breadth 27.4m 2.91m Depth Summer Load Draft 19m Minimum Draft 1.4m Spud Legs Spud Leg Length 58.0m

Deck:

910m<sup>2</sup> - Area - Strength 15t/m<sup>2</sup> Payload 1,000 tons **Gross Registered Tons** 1,239 grt **Net Tons** 372 nrt