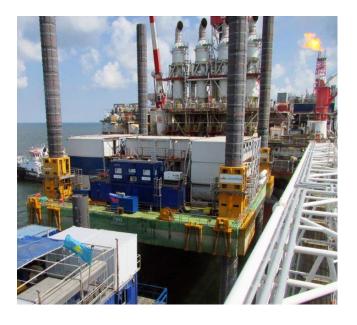

## **GENERAL DESCRIPTION**

A shallow-draft self-elevating heavylift platform. Of modular construction and suitable for lifting operations or loads of up to 1,000 tons. Can be configured for accommodation for 132 POB with office facilities.