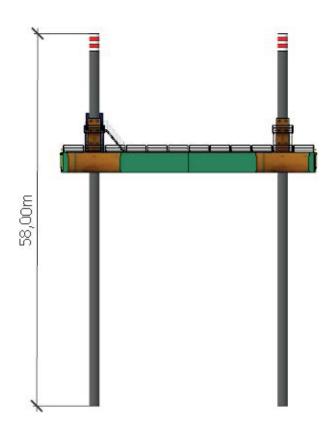

# **PRINCIPLE PARAMETERS**

L.O.A 36.6m Breadth 27.4m 2.91m Depth Summer Load Draft 19m Minimum Draft 1.4m Spud Legs Spud Leg Length 58.0m

Deck:

910m<sup>2</sup> - Area - Strength 15t/m<sup>2</sup> Payload 1,000 tons **Gross Registered Tons** 1,239 grt **Net Tons** 372 nrt