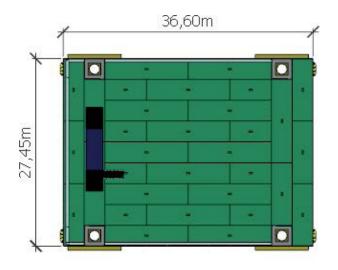

# **PRINCIPLE PARAMETERS**

L.O.A 36.6m Breadth 27.4m 2.91m Depth Summer Load Draft 19m Minimum Draft 1.4m Spud Legs Spud Leg Length 58.0m

Deck:

910m<sup>2</sup> - Area - Strength 15t/m<sup>2</sup> Payload 1,000 tons **Gross Registered Tons** 1,239 grt **Net Tons** 372 nrt

# **GENERAL PLAN**