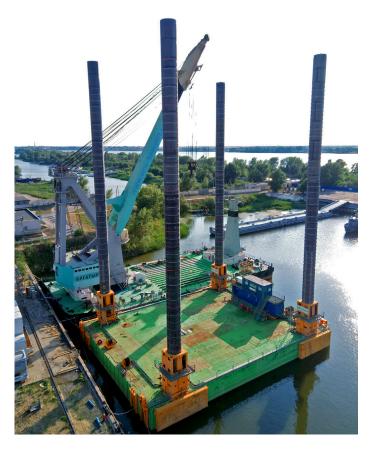

## **GENERAL DESCRIPTION**

A shallow-draft self-elevating heavylift platform. Of modular construction and suitable for lifting operations or loads of up to 1,000 tons. Can be configured for accommodation for 132 POB with office facilities.

# **PRINCIPLE PARAMETERS**

L.O.A 36.6m Breadth 27.4m 2.91m Depth Summer Load Draft 19m Minimum Draft 1.4m Spud Legs Spud Leg Length 58.0m

Deck:

910m<sup>2</sup> - Area - Strength 15t/m<sup>2</sup> Payload 1,000 tons **Gross Registered Tons** 1,239 grt **Net Tons** 372 nrt